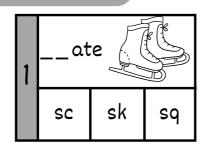

#### VI. CHOOSE THE CORRECT LTTER

| Y  | arf | uare | irt | an |
|----|-----|------|-----|----|
| sk | sk  | sq   | sk  | sq |
| SC | sc  | sk   | sc  | SC |

## The Grade Unit 1& 2 Exam

|           | عربية السعودية<br>KINGDOM OF SAI | المملكة الا<br>UDI ARABIA |             | Un       | it 1& 2 Ex    | am          | N      | Ministry of Educati | on         |          |   |
|-----------|----------------------------------|---------------------------|-------------|----------|---------------|-------------|--------|---------------------|------------|----------|---|
|           |                                  | رجة.                      | اللا /      | فصل      | ال            |             |        |                     | (ثي:       | الاسم ثا |   |
|           |                                  |                           |             |          | I. CHOC       | SE          |        |                     |            |          |   |
| 1. Ho     | w many s                         | student                   | s are tl    | nere in  | your school?  | •           |        |                     |            |          |   |
|           | No, I a                          |                           |             |          | B. About 50   | •           |        |                     |            |          |   |
|           |                                  |                           |             | e a hec  | althy life?   |             |        |                     |            |          |   |
| P         | A. I <i>s</i> hou                | ld go to                  | bed ea      | ¹ly.     | B. I should   | skip breakf | ast.   |                     |            |          |   |
|           |                                  |                           |             | II. CI   | HOOSE 🗸 (     | OR ×        |        |                     |            |          |   |
| Our so    | chool has                        | a schoo                   | ol bus .    | Is       | houldn't do s | some exerci | se .   | Don't               | shout      |          |   |
| (         |                                  |                           |             |          |               |             |        | Q                   |            |          |   |
|           | $\checkmark$                     | ×                         |             |          | ✓             | ×           |        | ✓                   |            | ×        |   |
|           |                                  |                           | III         | DO AS    | S SHOWN BE    | TWEEN BR    | ACKETS | 5                   |            |          |   |
| 1- in -   | live -                           | I - Riy                   | adh .       | ( re     | arrange )     |             |        |                     |            |          |   |
| 2- I have | e a                              | ······•                   |             | (        | choose )      | headache    | too    | othache             | ear        | ache     |   |
|           |                                  |                           |             |          | IV. CHOO      | SE          |        |                     |            |          |   |
| 1- Wh     | ich subjec                       | ct                        | you l       | ike this | year?         |             | do     | does                | 3          | did      |   |
| 2- Did    | you                              | _ early                   | this mor    | ning ?   |               |             | do     | get u               | p <i>g</i> | ot up    |   |
| 3- The    | PAST of                          | ( play                    | ) is        | _        |               |             | was    | playe               | d I        | olays    |   |
|           |                                  |                           |             |          | V. CHOOSE     |             |        |                     |            |          |   |
|           | <b>}</b>                         | T.                        | RA          |          |               |             |        |                     |            |          |   |
| Ma        | th                               | Sci                       | ence        | S        | tomachache    | Hea         | dache  |                     | Don't      | shout    |   |
| Eng       | ilsh                             |                           | PE          |          | earache       | too         | thache |                     | List       | en       |   |
|           |                                  |                           | VI.         | CHOOSE   | THE CORRE     | CT LTTER    |        |                     |            |          | _ |
|           | E                                | 7                         |             |          |               |             |        |                     | }          |          |   |
|           | b                                | _ d                       |             | arf      | uare          | i           | rt     | bg                  | er         |          |   |
|           | ur                               |                           | S           |          | sq            | sk          |        | ar                  |            |          |   |
|           | ir                               |                           | ir sc sk sc |          |               |             |        | ur                  |            |          |   |