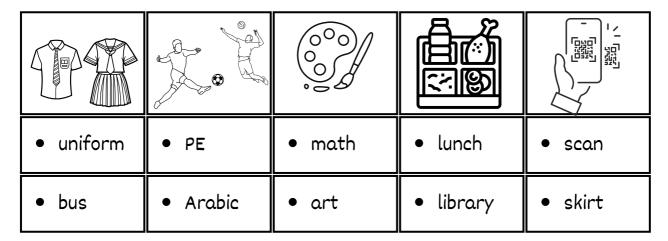

#### V. CHOOSE

|         | SPA     | Transport Control Cont |                | The state of the s |
|---------|---------|--------------------------------------------------------------------------------------------------------------------------------------------------------------------------------------------------------------------------------------------------------------------------------------------------------------------------------------------------------------------------------------------------------------------------------------------------------------------------------------------------------------------------------------------------------------------------------------------------------------------------------------------------------------------------------------------------------------------------------------------------------------------------------------------------------------------------------------------------------------------------------------------------------------------------------------------------------------------------------------------------------------------------------------------------------------------------------------------------------------------------------------------------------------------------------------------------------------------------------------------------------------------------------------------------------------------------------------------------------------------------------------------------------------------------------------------------------------------------------------------------------------------------------------------------------------------------------------------------------------------------------------------------------------------------------------------------------------------------------------------------------------------------------------------------------------------------------------------------------------------------------------------------------------------------------------------------------------------------------------------------------------------------------------------------------------------------------------------------------------------------------|----------------|--------------------------------------------------------------------------------------------------------------------------------------------------------------------------------------------------------------------------------------------------------------------------------------------------------------------------------------------------------------------------------------------------------------------------------------------------------------------------------------------------------------------------------------------------------------------------------------------------------------------------------------------------------------------------------------------------------------------------------------------------------------------------------------------------------------------------------------------------------------------------------------------------------------------------------------------------------------------------------------------------------------------------------------------------------------------------------------------------------------------------------------------------------------------------------------------------------------------------------------------------------------------------------------------------------------------------------------------------------------------------------------------------------------------------------------------------------------------------------------------------------------------------------------------------------------------------------------------------------------------------------------------------------------------------------------------------------------------------------------------------------------------------------------------------------------------------------------------------------------------------------------------------------------------------------------------------------------------------------------------------------------------------------------------------------------------------------------------------------------------------------|
| Math    | Science | History                                                                                                                                                                                                                                                                                                                                                                                                                                                                                                                                                                                                                                                                                                                                                                                                                                                                                                                                                                                                                                                                                                                                                                                                                                                                                                                                                                                                                                                                                                                                                                                                                                                                                                                                                                                                                                                                                                                                                                                                                                                                                                                        | Social studies | Don't shout                                                                                                                                                                                                                                                                                                                                                                                                                                                                                                                                                                                                                                                                                                                                                                                                                                                                                                                                                                                                                                                                                                                                                                                                                                                                                                                                                                                                                                                                                                                                                                                                                                                                                                                                                                                                                                                                                                                                                                                                                                                                                                                    |
| Engilsh | PE      | Language                                                                                                                                                                                                                                                                                                                                                                                                                                                                                                                                                                                                                                                                                                                                                                                                                                                                                                                                                                                                                                                                                                                                                                                                                                                                                                                                                                                                                                                                                                                                                                                                                                                                                                                                                                                                                                                                                                                                                                                                                                                                                                                       | art            | Listen                                                                                                                                                                                                                                                                                                                                                                                                                                                                                                                                                                                                                                                                                                                                                                                                                                                                                                                                                                                                                                                                                                                                                                                                                                                                                                                                                                                                                                                                                                                                                                                                                                                                                                                                                                                                                                                                                                                                                                                                                                                                                                                         |

## The Grade Unit 1& 2 Exam

|           | عربية السعودية<br>KINGDOM OF SAI | المملكة الا<br>UDI ARABIA |             | Un       | it 1& 2 Ex    | am          | N      | Ministry of Educati | on         |          |   |
|-----------|----------------------------------|---------------------------|-------------|----------|---------------|-------------|--------|---------------------|------------|----------|---|
|           |                                  | رجة.                      | اللا /      | فصل      | ال            |             |        |                     | (ثي:       | الاسم ثا |   |
|           |                                  |                           |             |          | I. CHOC       | SE          |        |                     |            |          |   |
| 1. Ho     | w many s                         | student                   | s are tl    | nere in  | your school?  | •           |        |                     |            |          |   |
|           | No, I a                          |                           |             |          | B. About 50   | •           |        |                     |            |          |   |
|           |                                  |                           |             | e a hec  | althy life?   |             |        |                     |            |          |   |
| P         | A. I <i>s</i> hou                | ld go to                  | bed ea      | ¹ly.     | B. I should   | skip breakf | ast.   |                     |            |          |   |
|           |                                  |                           |             | II. CI   | HOOSE 🗸 (     | OR ×        |        |                     |            |          |   |
| Our so    | chool has                        | a schoo                   | ol bus .    | Is       | houldn't do s | some exerci | se .   | Don't               | shout      |          |   |
| (         |                                  |                           |             |          |               |             |        | Q                   |            |          |   |
|           | $\checkmark$                     | ×                         |             |          | ✓             | ×           |        | ✓                   |            | ×        |   |
|           |                                  |                           | III         | DO AS    | S SHOWN BE    | TWEEN BR    | ACKETS | 5                   |            |          |   |
| 1- in -   | live -                           | I - Riy                   | adh .       | ( re     | arrange )     |             |        |                     |            |          |   |
| 2- I have | e a                              | ······•                   |             | (        | choose )      | headache    | too    | othache             | ear        | ache     |   |
|           |                                  |                           |             |          | IV. CHOO      | SE          |        |                     |            |          |   |
| 1- Wh     | ich subjec                       | ct                        | you l       | ike this | year?         |             | do     | does                | 3          | did      |   |
| 2- Did    | you                              | _ early                   | this mor    | ning ?   |               |             | do     | get u               | p <i>g</i> | ot up    |   |
| 3- The    | PAST of                          | ( play                    | ) is        | _        |               |             | was    | playe               | d I        | olays    |   |
|           |                                  |                           |             |          | V. CHOOSE     |             |        |                     |            |          |   |
|           | <b>}</b>                         | T.                        | RA          |          |               |             |        |                     |            |          |   |
| Ma        | th                               | Sci                       | ence        | S        | tomachache    | Hea         | dache  |                     | Don't      | shout    |   |
| Eng       | ilsh                             |                           | PE          |          | earache       | too         | thache |                     | List       | en       |   |
|           |                                  |                           | VI.         | CHOOSE   | THE CORRE     | CT LTTER    |        |                     |            |          | _ |
|           | E                                | 7                         |             |          |               |             |        |                     | }          |          |   |
|           | b                                | _ d                       |             | arf      | uare          | i           | rt     | bg                  | er         |          |   |
|           | ur                               |                           | S           |          | sq            | sk          |        | ar                  |            |          |   |
|           | ir                               |                           | ir sc sk sc |          |               |             |        | ur                  |            |          |   |