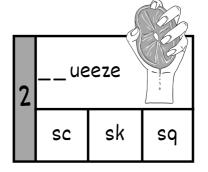

#### VI. CHOOSE THE CORRECT LTTER

| Y  | arf | uare | irt | an |
|----|-----|------|-----|----|
| sk | sk  | sq   | sk  | sq |
| SC | sc  | sk   | sc  | SC |

## The Grade Unit 1& 2 Exam

|           | عربية السعودية<br>KINGDOM OF SAI | المملكة الا<br>UDI ARABIA |             | Un       | it 1& 2 Ex    | am          | N      | Ministry of Educati | on         |          |   |
|-----------|----------------------------------|---------------------------|-------------|----------|---------------|-------------|--------|---------------------|------------|----------|---|
|           |                                  | رجة.                      | اللا /      | فصل      | ال            |             |        |                     | (ثي:       | الاسم ثا |   |
|           |                                  |                           |             |          | I. CHOC       | SE          |        |                     |            |          |   |
| 1. Ho     | w many s                         | student                   | s are tl    | nere in  | your school?  | •           |        |                     |            |          |   |
|           | No, I a                          |                           |             |          | B. About 50   | •           |        |                     |            |          |   |
|           |                                  |                           |             | e a hec  | althy life?   |             |        |                     |            |          |   |
| P         | A. I <i>s</i> hou                | ld go to                  | bed ea      | ¹ly.     | B. I should   | skip breakf | ast.   |                     |            |          |   |
|           |                                  |                           |             | II. CI   | HOOSE 🗸 (     | OR ×        |        |                     |            |          |   |
| Our so    | chool has                        | a schoo                   | ol bus .    | Is       | houldn't do s | some exerci | se .   | Don't               | shout      |          |   |
| (         |                                  |                           |             |          |               |             |        | Q                   |            |          |   |
|           | $\checkmark$                     | ×                         |             |          | ✓             | ×           |        | ✓                   |            | ×        |   |
|           |                                  |                           | III         | DO AS    | S SHOWN BE    | TWEEN BR    | ACKETS | 5                   |            |          |   |
| 1- in -   | live -                           | I - Riy                   | adh .       | ( re     | arrange )     |             |        |                     |            |          |   |
| 2- I have | e a                              | ······•                   |             | (        | choose )      | headache    | too    | othache             | ear        | ache     |   |
|           |                                  |                           |             |          | IV. CHOO      | SE          |        |                     |            |          |   |
| 1- Wh     | ich subjec                       | ct                        | you l       | ike this | year?         |             | do     | does                | 3          | did      |   |
| 2- Did    | you                              | _ early                   | this mor    | ning ?   |               |             | do     | get u               | p <i>g</i> | ot up    |   |
| 3- The    | PAST of                          | ( play                    | ) is        | _        |               |             | was    | playe               | d I        | olays    |   |
|           |                                  |                           |             |          | V. CHOOSE     |             |        |                     |            |          |   |
|           | <b>}</b>                         | T.                        | RA          |          |               |             |        |                     |            |          |   |
| Ma        | th                               | Sci                       | ence        | S        | tomachache    | Hea         | dache  |                     | Don't      | shout    |   |
| Eng       | ilsh                             |                           | PE          |          | earache       | too         | thache |                     | List       | en       |   |
|           |                                  |                           | VI.         | CHOOSE   | THE CORRE     | CT LTTER    |        |                     |            |          | _ |
|           | E                                | 7                         |             |          |               |             |        |                     | }          |          |   |
|           | b                                | _ d                       |             | arf      | uare          | i           | rt     | bg                  | er         |          |   |
|           | ur                               |                           | S           |          | sq            | sk          |        | ar                  |            |          |   |
|           | ir                               |                           | ir sc sk sc |          |               |             |        | ur                  |            |          |   |