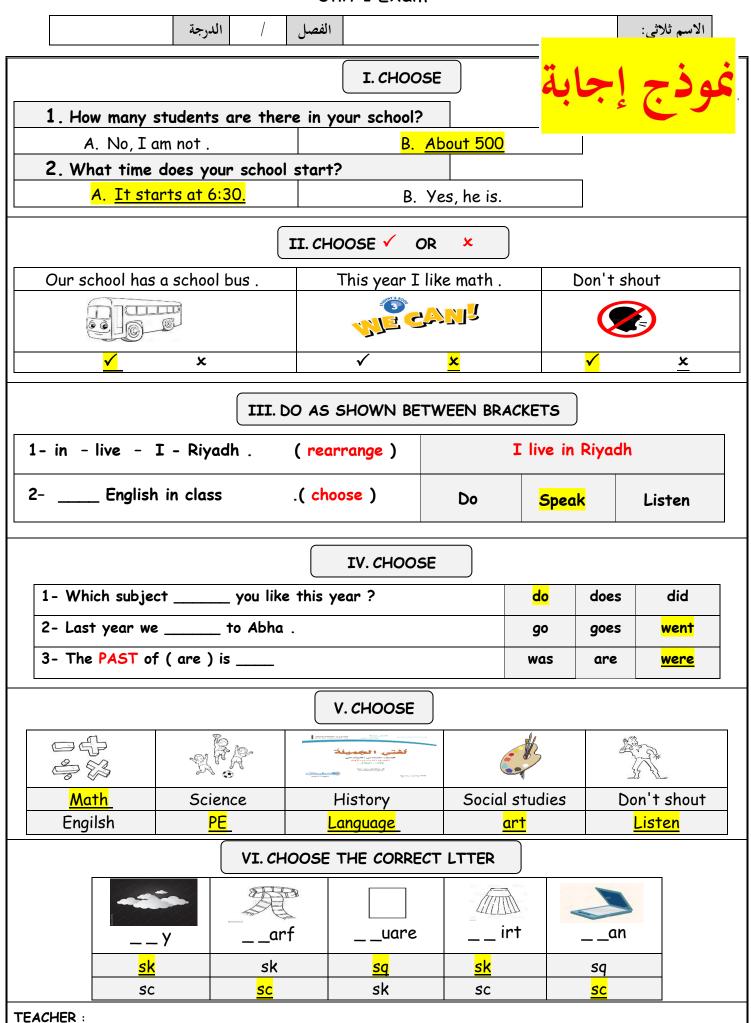

#### The Grade Unit 1 Exam

الاسم ثلاثي: الدرجة الفصل

#### I. CHOOSE 1. How many students are there in your school? B. About 500 A. No, I am not. 2. What time does your school start? A. It starts at 6:30. B. Yes, he is.

#### II. CHOOSE ✓ OR x

| Our school has a school bus . | This year I like math . | Don't shout |
|-------------------------------|-------------------------|-------------|
|                               | ANE CYNIS               |             |
| √ x                           | √ ×                     | ✓ x         |

#### III. DO AS SHOWN BETWEEN BRACKETS

| 1- in - live - I - Riyadh . |             |    |       |        |
|-----------------------------|-------------|----|-------|--------|
| 2 English in class          | .( choose ) | Do | Speak | Listen |

#### IV. CHOOSE

| 1- Which subject you like this year? | do  | does | did  |
|--------------------------------------|-----|------|------|
| 2- Last year we to Abha .            | go  | goes | went |
| 3- The PAST of ( are ) is            | was | are  | were |

#### V. CHOOSE

|         | SPA     | Transport Control Cont |                | The state of the s |
|---------|---------|--------------------------------------------------------------------------------------------------------------------------------------------------------------------------------------------------------------------------------------------------------------------------------------------------------------------------------------------------------------------------------------------------------------------------------------------------------------------------------------------------------------------------------------------------------------------------------------------------------------------------------------------------------------------------------------------------------------------------------------------------------------------------------------------------------------------------------------------------------------------------------------------------------------------------------------------------------------------------------------------------------------------------------------------------------------------------------------------------------------------------------------------------------------------------------------------------------------------------------------------------------------------------------------------------------------------------------------------------------------------------------------------------------------------------------------------------------------------------------------------------------------------------------------------------------------------------------------------------------------------------------------------------------------------------------------------------------------------------------------------------------------------------------------------------------------------------------------------------------------------------------------------------------------------------------------------------------------------------------------------------------------------------------------------------------------------------------------------------------------------------------|----------------|--------------------------------------------------------------------------------------------------------------------------------------------------------------------------------------------------------------------------------------------------------------------------------------------------------------------------------------------------------------------------------------------------------------------------------------------------------------------------------------------------------------------------------------------------------------------------------------------------------------------------------------------------------------------------------------------------------------------------------------------------------------------------------------------------------------------------------------------------------------------------------------------------------------------------------------------------------------------------------------------------------------------------------------------------------------------------------------------------------------------------------------------------------------------------------------------------------------------------------------------------------------------------------------------------------------------------------------------------------------------------------------------------------------------------------------------------------------------------------------------------------------------------------------------------------------------------------------------------------------------------------------------------------------------------------------------------------------------------------------------------------------------------------------------------------------------------------------------------------------------------------------------------------------------------------------------------------------------------------------------------------------------------------------------------------------------------------------------------------------------------------|
| Math    | Science | History                                                                                                                                                                                                                                                                                                                                                                                                                                                                                                                                                                                                                                                                                                                                                                                                                                                                                                                                                                                                                                                                                                                                                                                                                                                                                                                                                                                                                                                                                                                                                                                                                                                                                                                                                                                                                                                                                                                                                                                                                                                                                                                        | Social studies | Don't shout                                                                                                                                                                                                                                                                                                                                                                                                                                                                                                                                                                                                                                                                                                                                                                                                                                                                                                                                                                                                                                                                                                                                                                                                                                                                                                                                                                                                                                                                                                                                                                                                                                                                                                                                                                                                                                                                                                                                                                                                                                                                                                                    |
| Engilsh | PE      | Language                                                                                                                                                                                                                                                                                                                                                                                                                                                                                                                                                                                                                                                                                                                                                                                                                                                                                                                                                                                                                                                                                                                                                                                                                                                                                                                                                                                                                                                                                                                                                                                                                                                                                                                                                                                                                                                                                                                                                                                                                                                                                                                       | art            | Listen                                                                                                                                                                                                                                                                                                                                                                                                                                                                                                                                                                                                                                                                                                                                                                                                                                                                                                                                                                                                                                                                                                                                                                                                                                                                                                                                                                                                                                                                                                                                                                                                                                                                                                                                                                                                                                                                                                                                                                                                                                                                                                                         |

#### VI. CHOOSE THE CORRECT LTTER

| Y  | arf | uare | irt | an |
|----|-----|------|-----|----|
| sk | sk  | sq   | sk  | sq |
| SC | sc  | sk   | sc  | SC |

#### TEACHER: