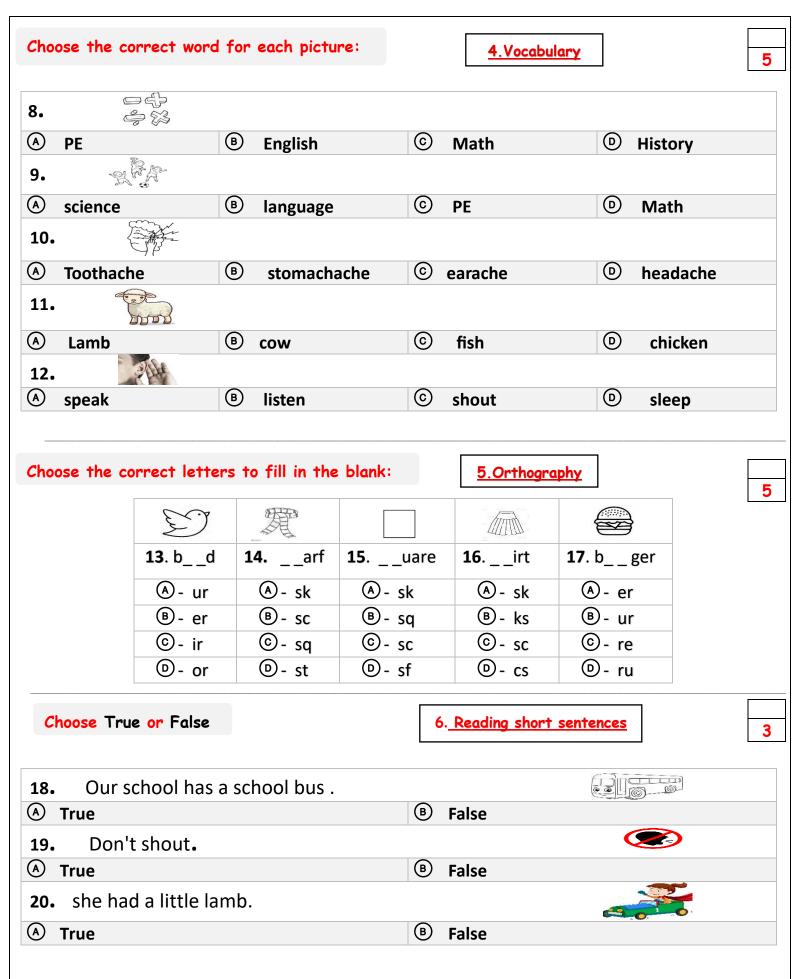

#### 5- Choose the right word under its picture:

| Enalish | PE      | earache     | toothache | Listen      |
|---------|---------|-------------|-----------|-------------|
| Math    | Science | stomachache | Headache  | Don't shout |
|         | A CAR   |             |           |             |

#### 6- Fill in the missing letters:

| 5   |     |      |     |      |
|-----|-----|------|-----|------|
| b d | arf | uare | irt | bger |
| ur  | sk  | sq   | sk  | ar   |
| ir  | sc  | sk   | sc  | ur   |

#### 5- Choose the right word under its picture:

| Math<br>English | Science | stomachache | Headache<br>toothache | Don't shout |
|-----------------|---------|-------------|-----------------------|-------------|
|                 |         |             |                       |             |

#### 6- Fill in the missing letters:

| D         |                 |           |           |                 |
|-----------|-----------------|-----------|-----------|-----------------|
| b d       | arf             | uare      | irt       | bger            |
| ur        | sk              | <u>sq</u> | <u>sk</u> | ar              |
| <u>ir</u> | <mark>sc</mark> | sk        | sc        | <mark>ur</mark> |