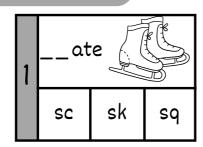

#### 6- Fill in the missing letters:

| 5   |     |      |     |      |
|-----|-----|------|-----|------|
| b d | arf | uare | irt | bger |
| ur  | sk  | sq   | sk  | ar   |
| ir  | sc  | sk   | sc  | ur   |

#### 6- Fill in the missing letters:

| D         |                 |           |           |                 |
|-----------|-----------------|-----------|-----------|-----------------|
| b d       | arf             | uare      | irt       | bger            |
| ur        | sk              | <u>sq</u> | <u>sk</u> | ar              |
| <u>ir</u> | <mark>sc</mark> | sk        | sc        | <mark>ur</mark> |

#### VI. CHOOSE THE CORRECT LTTER

| Y  | arf | uare | irt | an |
|----|-----|------|-----|----|
| sk | sk  | sq   | sk  | sq |
| SC | sc  | sk   | sc  | SC |