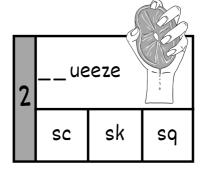

#### 6- Fill in the missing letters:

| 5   |     |      |     |      |
|-----|-----|------|-----|------|
| b d | arf | uare | irt | bger |
| ur  | sk  | sq   | sk  | ar   |
| ir  | sc  | sk   | sc  | ur   |

#### 6- Fill in the missing letters:

| D         |                 |           |           |                 |
|-----------|-----------------|-----------|-----------|-----------------|
| b d       | arf             | uare      | irt       | bger            |
| ur        | sk              | <u>sq</u> | <u>sk</u> | ar              |
| <u>ir</u> | <mark>sc</mark> | sk        | sc        | <mark>ur</mark> |

#### VI. CHOOSE THE CORRECT LTTER

| Y  | arf | uare | irt | an |
|----|-----|------|-----|----|
| sk | sk  | sq   | sk  | sq |
| SC | sc  | sk   | sc  | SC |