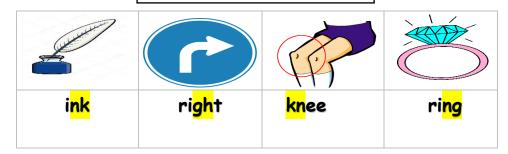

## Fill in the missing letters:

ng - kn - gh -nk

| Total 20                                         | وزارة التعليم<br>Ministry of Education<br>Midterm Test | Kingdom of Sa<br>Ministry of Ec | lucation<br>ation Directorate |
|--------------------------------------------------|--------------------------------------------------------|---------------------------------|-------------------------------|
|                                                  | Elementary (                                           | <mark>Grade</mark>              |                               |
|                                                  | نموذج إجابة                                            |                                 |                               |
| Choose the correct answer:                       | <u>General Que</u>                                     | estions                         | / 3                           |
|                                                  | 1 1- 2                                                 |                                 |                               |
| 1 - What does your day  A. I am playing.         | B . He                                                 | e is a doctor.                  |                               |
| 2 – What does the fire<br>A. He puts out fires . | •                                                      | flies plane .                   |                               |
| 3 - What is the time? 10  A. It is ten o'clock.  | :30                                                    | s ten thirty.                   |                               |
| Read the sentence then choose                    | Reading shore                                          | t sentences                     | /3                            |
| 1. It is seven o'clock.                          | 07:00                                                  |                                 |                               |
| 2. I eat my lunch.                               |                                                        |                                 |                               |
| 3. He is a pilot.                                |                                                        | -                               |                               |
|                                                  | <u>Gram</u>                                            | mar                             | / 3                           |
| Choose the correct answer:                       |                                                        |                                 |                               |
| 1 - I usually up at 5:00                         | . A. go                                                | B. <mark>get</mark>             | C. got                        |
| 2- yesterday, I home at                          | 1:00 . A. co                                           | ome B. <mark>came</mark>        | C. go                         |
| 3 does she do? She                               | e is a nurse . A. w                                    | vho B. <mark>what</mark>        | C. where                      |

## Fill in the missing letters:

ng – kn – gh –nk

**Good luck** 

Т.

| Kingdom of Saudi Arabia                                                                                                     |                                               | E                   | Inglish Language elementary Grade |
|-----------------------------------------------------------------------------------------------------------------------------|-----------------------------------------------|---------------------|-----------------------------------|
| Ministry of EducationEducation Directorate                                                                                  | <b>بیلدتاا قرازم</b><br>Ministry of Education |                     | period Exam                       |
| School                                                                                                                      |                                               |                     | \20                               |
| Student's Name :                                                                                                            |                                               | class:              |                                   |
|                                                                                                                             | * General questions                           |                     | \ 4 marks                         |
| A.Answer the questions 1-What does he do?                                                                                   |                                               |                     |                                   |
| a-Good afternoon                                                                                                            | b- He's a lawyer                              | c- No. he isn't.    |                                   |
| <ul><li>2-What time did you get up ye</li><li>a-Yesterday, I got up at 5:30</li><li>3-What time do you take a bat</li></ul> | b- I usually get up at 5:30                   | c- Yes, I did.      |                                   |
| a- She plays basketball at 3:00  4-Where do they work?                                                                      | b-I usually take bath at 10:0                 | 00 c- No , I can't. |                                   |
| a-They work in airport.                                                                                                     | b-She works in hospital.                      | c-l am work in scho | ool.                              |
| A-reorder.<br>grow up, - a firefighter – I wa                                                                               | Controlled Writing ant – When I – to be       |                     | \ 1 marks                         |
| A-Put ( ✓ ) or ( X )                                                                                                        | Reading short sentence                        | <u>!</u>            | \ 4 marks                         |
| 1- I usually finish the school a                                                                                            | at 1:30 ( )                                   |                     |                                   |
| 2- It's a quarter past seven (                                                                                              | )                                             |                     | $\bigcirc$                        |
| B.Match                                                                                                                     |                                               | ·                   |                                   |
| 1-lt's 5 o'clock.                                                                                                           |                                               |                     |                                   |
| 2-A doctor helps sick people                                                                                                | and works in a hospital.                      |                     |                                   |
|                                                                                                                             |                                               | ,                   |                                   |