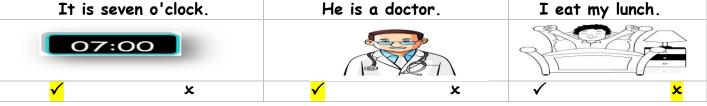

## Midterm Test

| الفصل / الدرجة / 20                                                    |                     |         | سم ثلاثي: | וצי      |
|------------------------------------------------------------------------|---------------------|---------|-----------|----------|
|                                                                        | General Questions   |         |           | / 3      |
| Choose the correct answer:                                             | Ochoral Questions   |         |           | 7 3      |
|                                                                        |                     |         |           |          |
| <ul><li>1 - What does your dad do?</li><li>A . I am playing.</li></ul> | B . He is a c       | loctor  |           |          |
| 2 – What does the firefighter                                          |                     |         |           |          |
| A. He puts out fires .                                                 | B. He flies         | olane . |           |          |
| 3 - What is the time? 10:30                                            | •                   |         |           |          |
| A . It is ten o'clock.                                                 | B. It is ten t      | hirty.  |           |          |
|                                                                        |                     |         |           |          |
|                                                                        | Reading short sente | ences   |           | / 3      |
| Read the sentence then choose or 🗷 :                                   |                     |         |           | 7 3      |
|                                                                        |                     |         |           |          |
| 1. It is seven o'clock.                                                | 07:00               |         |           | X        |
| 2. I eat my lunch.                                                     |                     |         | <b>4</b>  | ×        |
| 3. He is a pilot.                                                      |                     |         | <b>V</b>  | ×        |
|                                                                        |                     |         |           |          |
|                                                                        | <u>Grammar</u>      |         |           | / 3      |
| Choose the correct answer:                                             |                     |         |           |          |
| 1 - I usually up at 5:00 .                                             | A. go               | B. get  | C. ge     | o†       |
| 2- yesterday, I home at 1:00 .                                         | A. come             | B. came | C. ge     | <b>)</b> |
| 3 does she do? She is a nurse                                          | . A. who            | B. what | C. w      | here     |