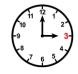

## Midterm Test

| الفصل / الدرجة / 20                                                    |                     |         | سم ثلاثي: | וצי      |
|------------------------------------------------------------------------|---------------------|---------|-----------|----------|
|                                                                        | General Questions   |         |           | / 3      |
| Choose the correct answer:                                             | Ochoral Questions   |         |           | 7 3      |
|                                                                        |                     |         |           |          |
| <ul><li>1 - What does your dad do?</li><li>A . I am playing.</li></ul> | B . He is a c       | loctor  |           |          |
| 2 – What does the firefighter                                          |                     |         |           |          |
| A. He puts out fires .                                                 | B. He flies         | olane . |           |          |
| 3 - What is the time? 10:30                                            | •                   |         |           |          |
| A . It is ten o'clock.                                                 | B. It is ten t      | hirty.  |           |          |
|                                                                        |                     |         |           |          |
|                                                                        | Reading short sente | ences   |           | / 3      |
| Read the sentence then choose or 🗷 :                                   |                     |         |           | 7 3      |
|                                                                        |                     |         |           |          |
| 1. It is seven o'clock.                                                | 07:00               |         |           | X        |
| 2. I eat my lunch.                                                     |                     |         | <b>4</b>  | ×        |
| 3. He is a pilot.                                                      |                     |         | <b>V</b>  | ×        |
|                                                                        |                     |         |           |          |
|                                                                        | <u>Grammar</u>      |         |           | / 3      |
| Choose the correct answer:                                             |                     |         |           |          |
| 1 - I usually up at 5:00 .                                             | A. go               | B. get  | C. ge     | o†       |
| 2- yesterday, I home at 1:00 .                                         | A. come             | B. came | C. ge     | <b>)</b> |
| 3 does she do? She is a nurse                                          | . A. who            | B. what | C. w      | here     |