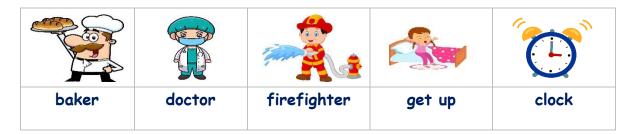

#### Put the right word under its picture:

clock - doctor - firefighter - baker - get up

<u>Orthography</u>

/ 4

### Put the right word under its picture:

clock - doctor - firefighter - baker - get up

<u>Orthography</u>

1 4