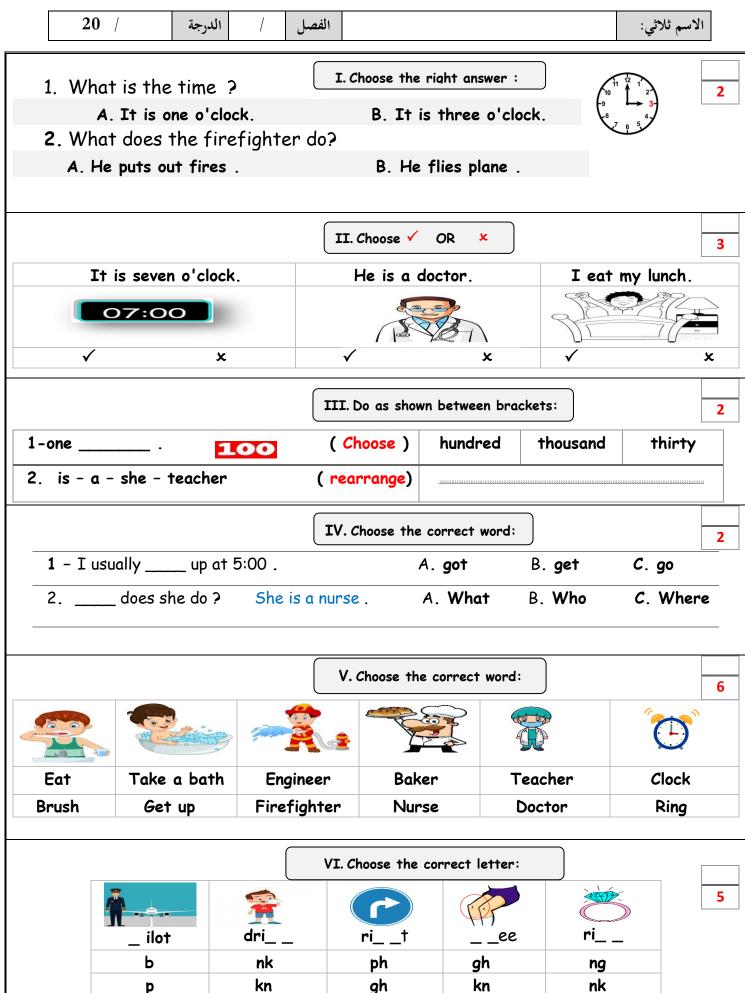

## نموذج اجابة

1. What is the time?

#### I. Choose the right answer:

- B. It is three o'clock.
- 2. What does the firefighter do?
  - A. He puts out fires .
- B. He flies plane .

OR

2

3

2

2

I le ie e de eten

II. Choose ✓

#### III. Do as shown between brackets:

1-one \_\_\_\_\_ . (Choose) hundred thousand thirty

2. is - a - she - teacher

(rearrange)

#### IV. Choose the correct word:

1 – I usually \_\_\_\_ up at 5:00 . A. got B. get C. go

2. \_\_\_\_ does she do? She is a nurse. A. What B. Who C. Where

#### V. Choose the correct word:

Eat Take a bath Engineer Baker Teacher Clock

Brush Get up Firefighter Nurse Doctor Ring

#### VI. Choose the correct letter:

TEACHER:

5

6