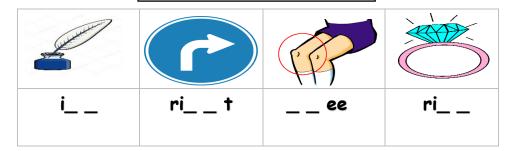

## Fill in the missing letters:

ng - kn - gh -nk

| Total 20                                         | وزارة التعليم<br>Ministry of Education<br>Midterm Test | Kingdom of Sa<br>Ministry of Ec | lucation<br>ation Directorate |
|--------------------------------------------------|--------------------------------------------------------|---------------------------------|-------------------------------|
|                                                  | Elementary (                                           | <mark>Grade</mark>              |                               |
|                                                  | نموذج إجابة                                            |                                 |                               |
| Choose the correct answer:                       | <u>General Que</u>                                     | estions                         | / 3                           |
|                                                  | 1 1- 2                                                 |                                 |                               |
| 1 - What does your day  A. I am playing.         | B . He                                                 | e is a doctor.                  |                               |
| 2 – What does the fire<br>A. He puts out fires . | •                                                      | flies plane .                   |                               |
| 3 - What is the time? 10  A. It is ten o'clock.  | :30                                                    | s ten thirty.                   |                               |
| Read the sentence then choose                    | Reading shore                                          | t sentences                     | /3                            |
| 1. It is seven o'clock.                          | 07:00                                                  |                                 |                               |
| 2. I eat my lunch.                               |                                                        |                                 |                               |
| 3. He is a pilot.                                |                                                        | -                               |                               |
|                                                  | <u>Gram</u>                                            | mar                             | / 3                           |
| Choose the correct answer:                       |                                                        |                                 |                               |
| 1 - I usually up at 5:00                         | . A. go                                                | B. <mark>get</mark>             | C. got                        |
| 2- yesterday, I home at                          | 1:00 . A. co                                           | ome B. <mark>came</mark>        | C. go                         |
| 3 does she do? She                               | e is a nurse . A. w                                    | vho B. <mark>what</mark>        | C. where                      |

## Fill in the missing letters:

ng – kn – gh –nk

**Good luck** 

Т.

| Kingdom of Saudi Arabia                                                                                                     |                                               | E                   | Inglish Language elementary Grade |
|-----------------------------------------------------------------------------------------------------------------------------|-----------------------------------------------|---------------------|-----------------------------------|
| Ministry of EducationEducation Directorate                                                                                  | <b>بیلدتاا قرازم</b><br>Ministry of Education |                     | period Exam                       |
| School                                                                                                                      |                                               |                     | \20                               |
| Student's Name :                                                                                                            |                                               | class:              |                                   |
|                                                                                                                             | * General questions                           |                     | \ 4 marks                         |
| A.Answer the questions 1-What does he do?                                                                                   |                                               |                     |                                   |
| a-Good afternoon                                                                                                            | b- He's a lawyer                              | c- No. he isn't.    |                                   |
| <ul><li>2-What time did you get up ye</li><li>a-Yesterday, I got up at 5:30</li><li>3-What time do you take a bat</li></ul> | b- I usually get up at 5:30                   | c- Yes, I did.      |                                   |
| a- She plays basketball at 3:00  4-Where do they work?                                                                      | b-I usually take bath at 10:0                 | 00 c- No , I can't. |                                   |
| a-They work in airport.                                                                                                     | b-She works in hospital.                      | c-l am work in scho | ool.                              |
| A-reorder.<br>grow up, - a firefighter – I wa                                                                               | Controlled Writing ant – When I – to be       |                     | \ 1 marks                         |
| A-Put ( ✓ ) or ( X )                                                                                                        | Reading short sentence                        | <u>!</u>            | \ 4 marks                         |
| 1- I usually finish the school a                                                                                            | at 1:30 ( )                                   |                     |                                   |
| 2- It's a quarter past seven (                                                                                              | )                                             |                     | $\bigcirc$                        |
| B.Match                                                                                                                     |                                               | ·                   |                                   |
| 1-lt's 5 o'clock.                                                                                                           |                                               |                     |                                   |
| 2-A doctor helps sick people                                                                                                | and works in a hospital.                      |                     |                                   |
|                                                                                                                             |                                               | ,                   |                                   |