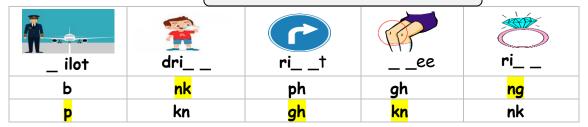

## Fill in the missing letters:

ng - kn - gh -nk

| Total 20                                         | وزارة التعليم<br>Ministry of Education<br>Midterm Test | Kingdom of Sa<br>Ministry of Ec | lucation<br>ation Directorate |
|--------------------------------------------------|--------------------------------------------------------|---------------------------------|-------------------------------|
|                                                  | Elementary (                                           | <mark>Grade</mark>              |                               |
|                                                  | نموذج إجابة                                            |                                 |                               |
| Choose the correct answer:                       | <u>General Que</u>                                     | estions                         | / 3                           |
|                                                  | 1 1- 2                                                 |                                 |                               |
| 1 - What does your day  A. I am playing.         | B . He                                                 | e is a doctor.                  |                               |
| 2 – What does the fire<br>A. He puts out fires . | •                                                      | flies plane .                   |                               |
| 3 - What is the time? 10  A. It is ten o'clock.  | :30                                                    | s ten thirty.                   |                               |
| Read the sentence then choose                    | Reading shore                                          | t sentences                     | /3                            |
| 1. It is seven o'clock.                          | 07:00                                                  |                                 |                               |
| 2. I eat my lunch.                               |                                                        |                                 |                               |
| 3. He is a pilot.                                |                                                        | -                               |                               |
|                                                  | <u>Gram</u>                                            | mar                             | / 3                           |
| Choose the correct answer:                       |                                                        |                                 |                               |
| 1 - I usually up at 5:00                         | . A. go                                                | B. <mark>get</mark>             | C. got                        |
| 2- yesterday, I home at                          | 1:00 . A. co                                           | ome B. <mark>came</mark>        | C. go                         |
| 3 does she do? She                               | e is a nurse . A. w                                    | vho B. <mark>what</mark>        | C. where                      |

## Fill in the missing letters:

ng – kn – gh –nk

**Good luck** 

Т.

| Kingdom of Saudi Arabia                                                                                                     |                                               | E                   | Inglish Language elementary Grade |
|-----------------------------------------------------------------------------------------------------------------------------|-----------------------------------------------|---------------------|-----------------------------------|
| Ministry of EducationEducation Directorate                                                                                  | <b>بیلدتاا قرازم</b><br>Ministry of Education |                     | period Exam                       |
| School                                                                                                                      |                                               |                     | \20                               |
| Student's Name :                                                                                                            |                                               | class:              |                                   |
|                                                                                                                             | * General questions                           |                     | \ 4 marks                         |
| A.Answer the questions 1-What does he do?                                                                                   |                                               |                     |                                   |
| a-Good afternoon                                                                                                            | b- He's a lawyer                              | c- No. he isn't.    |                                   |
| <ul><li>2-What time did you get up ye</li><li>a-Yesterday, I got up at 5:30</li><li>3-What time do you take a bat</li></ul> | b- I usually get up at 5:30                   | c- Yes, I did.      |                                   |
| a- She plays basketball at 3:00  4-Where do they work?                                                                      | b-I usually take bath at 10:0                 | 00 c- No , I can't. |                                   |
| a-They work in airport.                                                                                                     | b-She works in hospital.                      | c-l am work in scho | ool.                              |
| A-reorder.<br>grow up, - a firefighter – I wa                                                                               | Controlled Writing ant – When I – to be       |                     | \ 1 marks                         |
| A-Put ( ✓ ) or ( X )                                                                                                        | Reading short sentence                        | <u>!</u>            | \ 4 marks                         |
| 1- I usually finish the school a                                                                                            | at 1:30 ( )                                   |                     |                                   |
| 2- It's a quarter past seven (                                                                                              | )                                             |                     | $\bigcirc$                        |
| B.Match                                                                                                                     |                                               | ·                   |                                   |
| 1-lt's 5 o'clock.                                                                                                           |                                               |                     |                                   |
| 2-A doctor helps sick people                                                                                                | and works in a hospital.                      |                     |                                   |
|                                                                                                                             |                                               | ,                   |                                   |