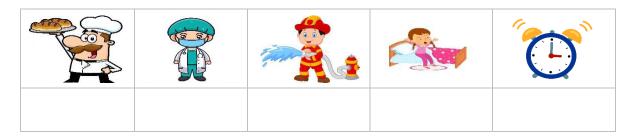

#### Put the right word under its picture:

clock - doctor - firefighter - baker - get up

<u>Orthography</u>

/ 4

### Put the right word under its picture:

clock - doctor - firefighter - baker - get up

<u>Orthography</u>

1 4