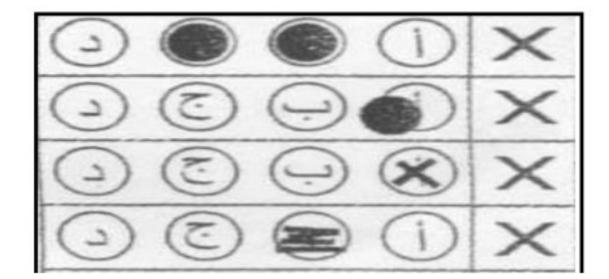

|  |
| ٩  | عند رسم حرف الراء أو الزاي في خط الرقعة لا تستقر على السطر                       |  |
| ١. | حرف (الراء) في خط النسخ ينزل منه جزء تحت السطر .                                 |  |

انتهت الأسئلة

مع أطيب الأمنيات بالتوفيق

مال حالا قبانم

وزارة التعليم الإدارة العامة للتعليم بجدة — بنين

متوسطة العباس بان عبد

ورقة إد

المادة: لغتى



أسم الطالب

### إرشسادات

- سم الله، واستعن به ثم أجب عن جميع الأسئلة.
- أحرص على الإجابة على ورقة الأسئلة، وعدم ثني على ورقة الإجابة أو الكتابة عليها.
  - احرص على نقل الإجابة والتظليل الجيد، وسلامته من الأخطاء.
  - أحذر من الغش فقد نهى عنه الإسلام ونصت على منعه لوائح الاختبارات.
    - · التزم بسمات طالب العلم.

مع أصدق الدعوات بالتوفيق والنجاح

#### الطريقة الصحيحة لتظليل الإجابة



### أمثلة الطرق الخاطئة في تظليل الإجابة



تأكد أن عدد أوراق الأسئلة ٣ أوراق

## السُّـوَّالُ الأولُ: اقرأ النص ثم أجب باختيار الإجابة الصحيحة ثم ظلل في نموذج الإجابة:

كلُّ إنسانٍ في هذه الحياة قادرٌ إلى حد ما أنْ يصنع حياته فقيرة أو غنية، سعيدة أو شقية، باسمة أو عابسة، نعم، إن للوراثة أو البيئة يدًا في تحديد حياته وتوجيهها، ولكن الإنسان بعزمه وهمته قادر بعون الله تعالى قدرة كبيرة على التغلب عليهما وأنْ يحقق لصاحبها ما يؤمل، فلا تيأس، وتوقع الخير في مستقبلك، ووسع أفقك (واعتقد أن العناية الإلهية لن تحرمك ثمرة كفاحك) وأن توقعك الخير وأملك في الحياة يدفعانك إلى تنمية معارفك وخبراتك، وإلى الجد فيما تختاره لنفسك من عمل.

كما أن اعتقادك أنَّه لا مستقبل لك ولا أمل في حياتك هما سُمٌ قاتلٌ، وخير وسيلة للحاق بركب النجاح أنْ يكون عالمًا يكون للشباب مشل أعلى يطمح إليه، ويضعه دائما نصب عينيه، ويسعى دائما في الوصول إليه: أن يكون عالمًا عظيمًا