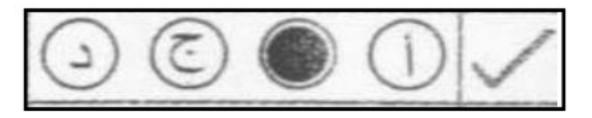

#### الطريقة الصحيحة لتظليل الإجابة

### أمثلة الطرق الخاطئة في تظليل الإجابة

تأكد أن عدد أوراق الأسئلة ٣ أوراق