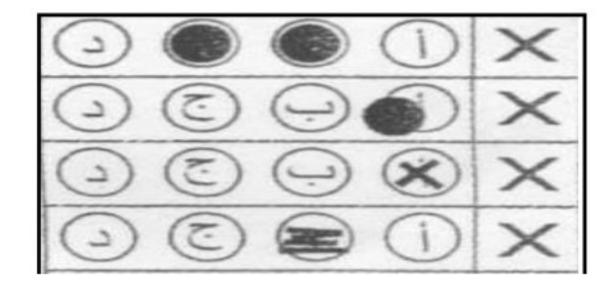

#### الطريقة الصحيحة لتظليل الإجابة

#### أمثلة الطرق الخاطئة في تظليل الإجابة

تأكد أن عدد أوراق الأسئلة ٣ أوراق