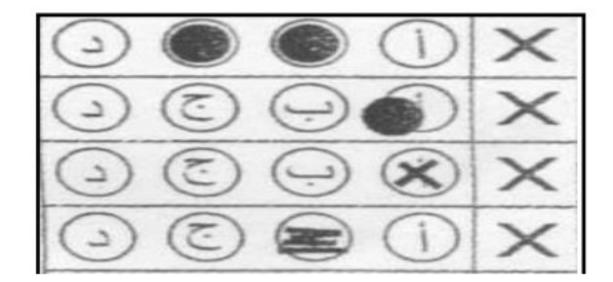

#### الطريقة الصحيحة لتظليل الإجابة

### أمثلة الطرق الخاطئة في تظليل الإجابة

تأكد أن عدد أوراق الأسئلة ٣ أوراق