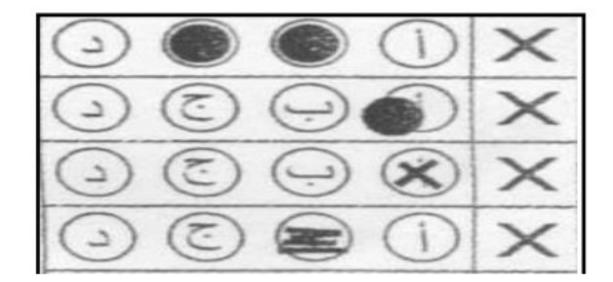

هج الدراسية بشكل متميز لترتقي بمجال التعليم على الإنترنت ويستطيع الطلاب تصفح حلول الكتب مباشرة لجميع المراحل التعليمية المختلفة





حمل التطيبق من هنا





### وزارة التعليم الإدارة العامة للتعليم بجدة — بنين متوسطة العباس بن عبد المطلب

### ورقة إجابة طالب لاختبار الفصل الدراسي الأول (الدور الأول) ١٤٤٥ هـ

المادة: لغتى الخالدة الصف: الأول متوسط الزمن: ساعتار

أسم الطالب اللجنة

### إرشسادات

- سم الله، واستعن به ثم أجب عن جميع الأسئلة.
- أحرص على الإجابة على ورقة الأسئلة، وعدم ثني على ورقة الإجابة أو الكتابة عليها.
  - احرص على نقل الإجابة والتظليل الجيد، وسلامته من الأخطاء.
  - أحذر من الغش فقد نهى عنه الإسلام ونصت على منعه لوائح الاختبارات.
    - التزم بسمات طالب العلم.

مع أصدق الدعوات بالتوفيق والنجاح

#### الطريقة الصحيحة لتظليل الإجابة



#### أمثلة الطرق الخاطئة في تظليل الإجابة



تأكد أن عدد أوراق الأسئلة ٣ أوراق

## السُّـوَّالُ الأولُ: اقرأ النص ثم أجب باختيار الإجابة الصحيحة ثم ظلل في نموذج الإجابة:

كلُّ إنسانٍ في هذه الحياة قادرٌ إلى حد ما أنْ يصنع حياته فقيرة أو غنية، سعيدة أو شقية، باسمة أو عابسة، نعم، إن للوراثة أو البيئة يدًا في تحديد حياته وتوجيهها، ولكن الإنسان بعزمه وهمته قادر بعون الله تعالى قدرة كبيرة على التغلب عليهما وأنْ يحقق لصاحبها ما يؤمل، فلا تيأس، وتوقع الخير في مستقبلك، ووسع أفقك (واعتقد أن العناية الإلهية لن تحرمك ثمرة كفاحك) وأن توقعك الخير وأملك في الحياة يدفعانك إلى تنمية معارفك وخبراتك، وإلى الجد فيما تختاره لنفسك من عمل.

كما أن اعتقادك أنَّه لا مستقبل لك ولا أمل في حياتك هما سُمٌ قاتلٌ، وخير وسيلة للحاق بركب النجاح أنْ يكون عللًا يكون للشباب مثل أعلى يطمح إليه، ويضعه دائما نصب عينيه، ويسعى دائما في الوصول إليه: أن يكون عالمًا عظيمًا،