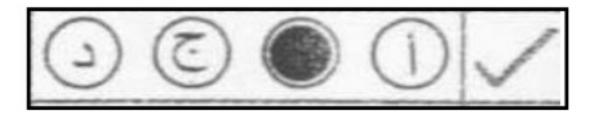

#### الطريقة الصحيحة لتظليل الإجابة

#### أمثلة الطرق الخاطئة في تظليل الإجابة

تأكد أن عدد أوراق الأسئلة ٣ أوراق